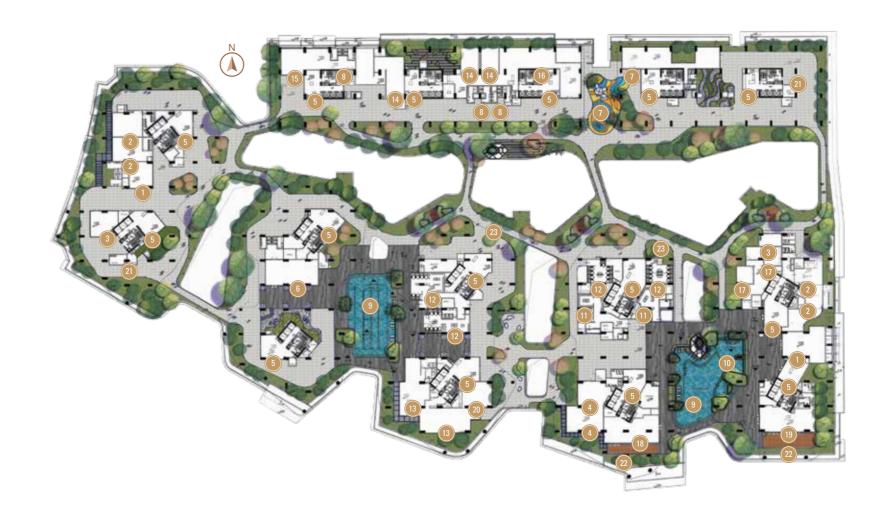

## RECREATE YOUR **EXPERIENCES**

悠闲生活 全新体验

Relax, renew and reinvent yourself. Indulge in the luxury resort of the resident's only Skypark Clubhouse - one of the largest facilities podium in Johor Bahru overlooking the Straits. Take time for yourself and leave your worries behind... explore the myriad of posh recreational facilities created just for you. Enjoy a fun afternoon family weekend here at R&F Princess Cove.

- 1 Entrance Hall
- 2 Surau (Prayer Room)
- Management Office
- 4 Reading Room
- 5 Apartment Lobby
- 6 Multi Purpose Hall
- 7 Child Care Center and Children's Playground
- Toilets (Male & Female)

- 9 Swimming Pool
- 10 Children Pool
- SPA/Sauna
- 12 Changing Rooms
- (13) Gymnasium
- 14 Squash Courts
- 15 Table Tennis Room and Area
- Billiard Room

- Games Room
- 18 Cafe
- 19 Events and Functions Room
- 20 Yoga Room
- 21 Playground
- Recreation Deck
- 23 Jogging Track

R&F\_PHASE1A\_Brochure
• Close Size: W24cmxH35cm • Open Size: W48cm xH35cm