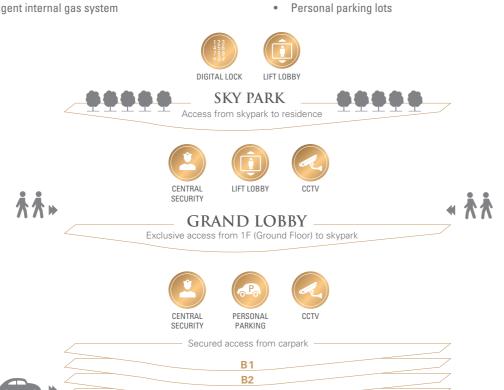

## SECURITY ASSURED, PEACE OF MIND ENSURED 先进的保安系统, 给予您安宁无忧的生活

Providing a safe, secure and private environment for homeowners is part and parcel of the lifestyle

encompassed by HOPSCA. Residents may rest assured knowing that they have a state-of-the-art Integrated Security and Safety Management System in place to ensure their security and well being at all times.

- Digital Visitor Management System with Visual Intercom
- Emergency call button linked to central security
- Smoke detector system in all homes
- Intelligent internal gas system

- CCTVs in all public areas with central monitoring
- Card-controlled access to Skypark and residences
- Separate distinct vehicular access for residents
- 3 levels dedicated residents' parking