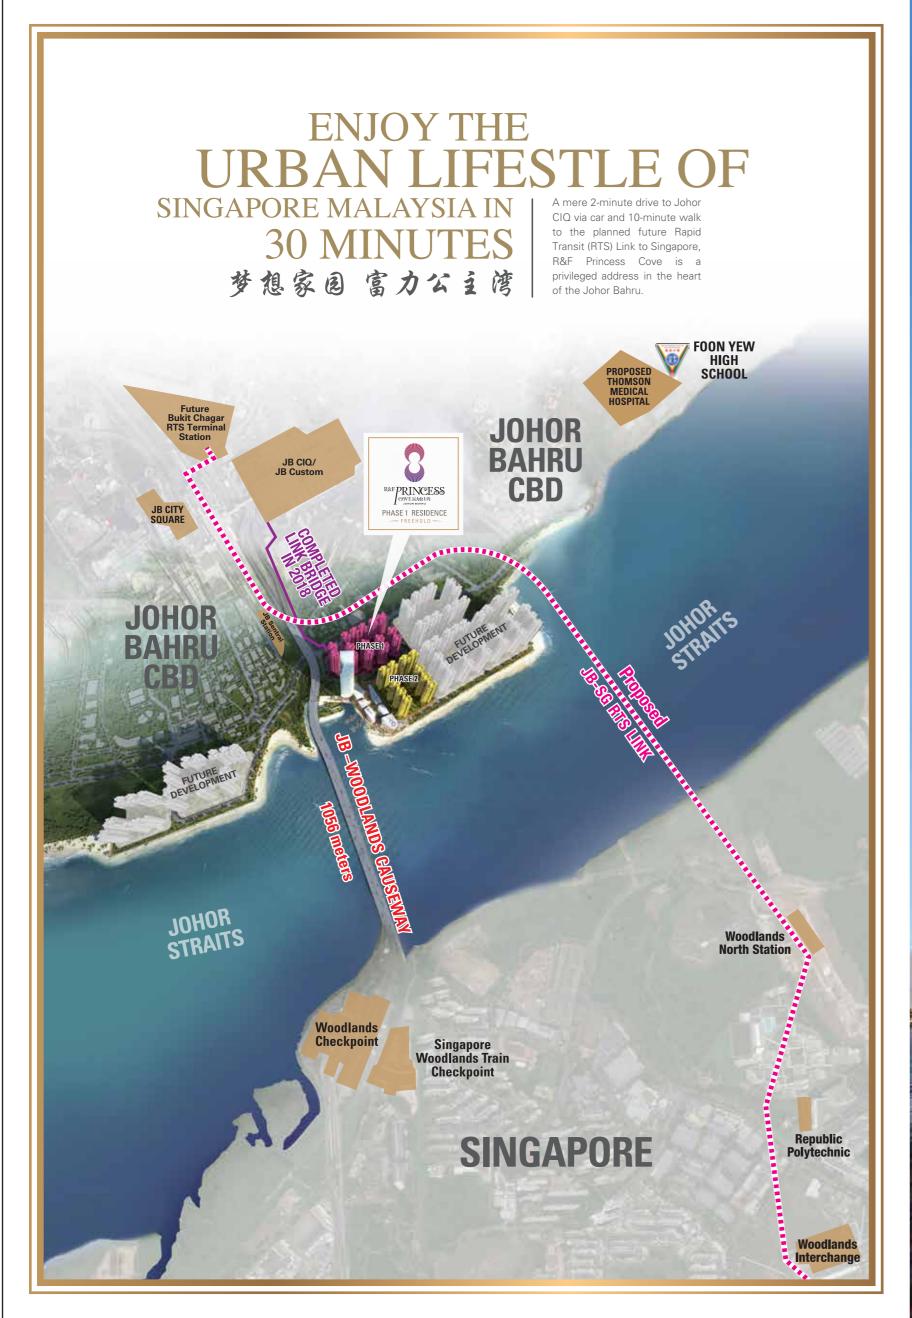

Building Plan Reference Number: MBJB/U/2014/BGN/97 • Expected Completion Date: October 2017 • Land Tenure: Freehold • Land Encumbrance: Nil • Total No. of Units: 868 • Selling Price: RM 708, 130 (Min) • RM 1,726,706 (Max) • Built Up Area: 874 sqft (Min) • 1,391sqft (Max) • 15% Discount Bumiputera • Restriction In Interest: Nil • Every reasonable care has been taken in preparing this artwork. All measurements are approximate and illustrations are artist impressions only. All statements are approximate to the correct at this point of printing but not to be regarded as elements or representations of fact. This is an overseas investments carry additional financial, regulatory and legal risks, investors are advised to do the necessary checks and research on the investment beforehand.













HOLISTIC INTEGRATED LIFESTYLE



## SECURITY ASSURED, PEACE OF MIND ENSURED 先进的保安系统, 给予您安宁无忧的生活

Providing a safe, secure and private environment for homeowners is part and parcel of the lifestyle

encompassed by HOPSCA. Residents may rest assured knowing that they have a state-of-the-art Integrated Security and Safety Management System in place to ensure their security and well being at all times.







- Digital Visitor Management System with Visual Intercom
- Emergency call button linked to central security
- Smoke detector system in all homes
- Intelligent internal gas system

- CCTVs in all public areas with central monitoring
- Card-controlled access to Skypark and residences
- Separate distinct vehicular access for residents
- 3 levels dedicated residents' parking







## REC