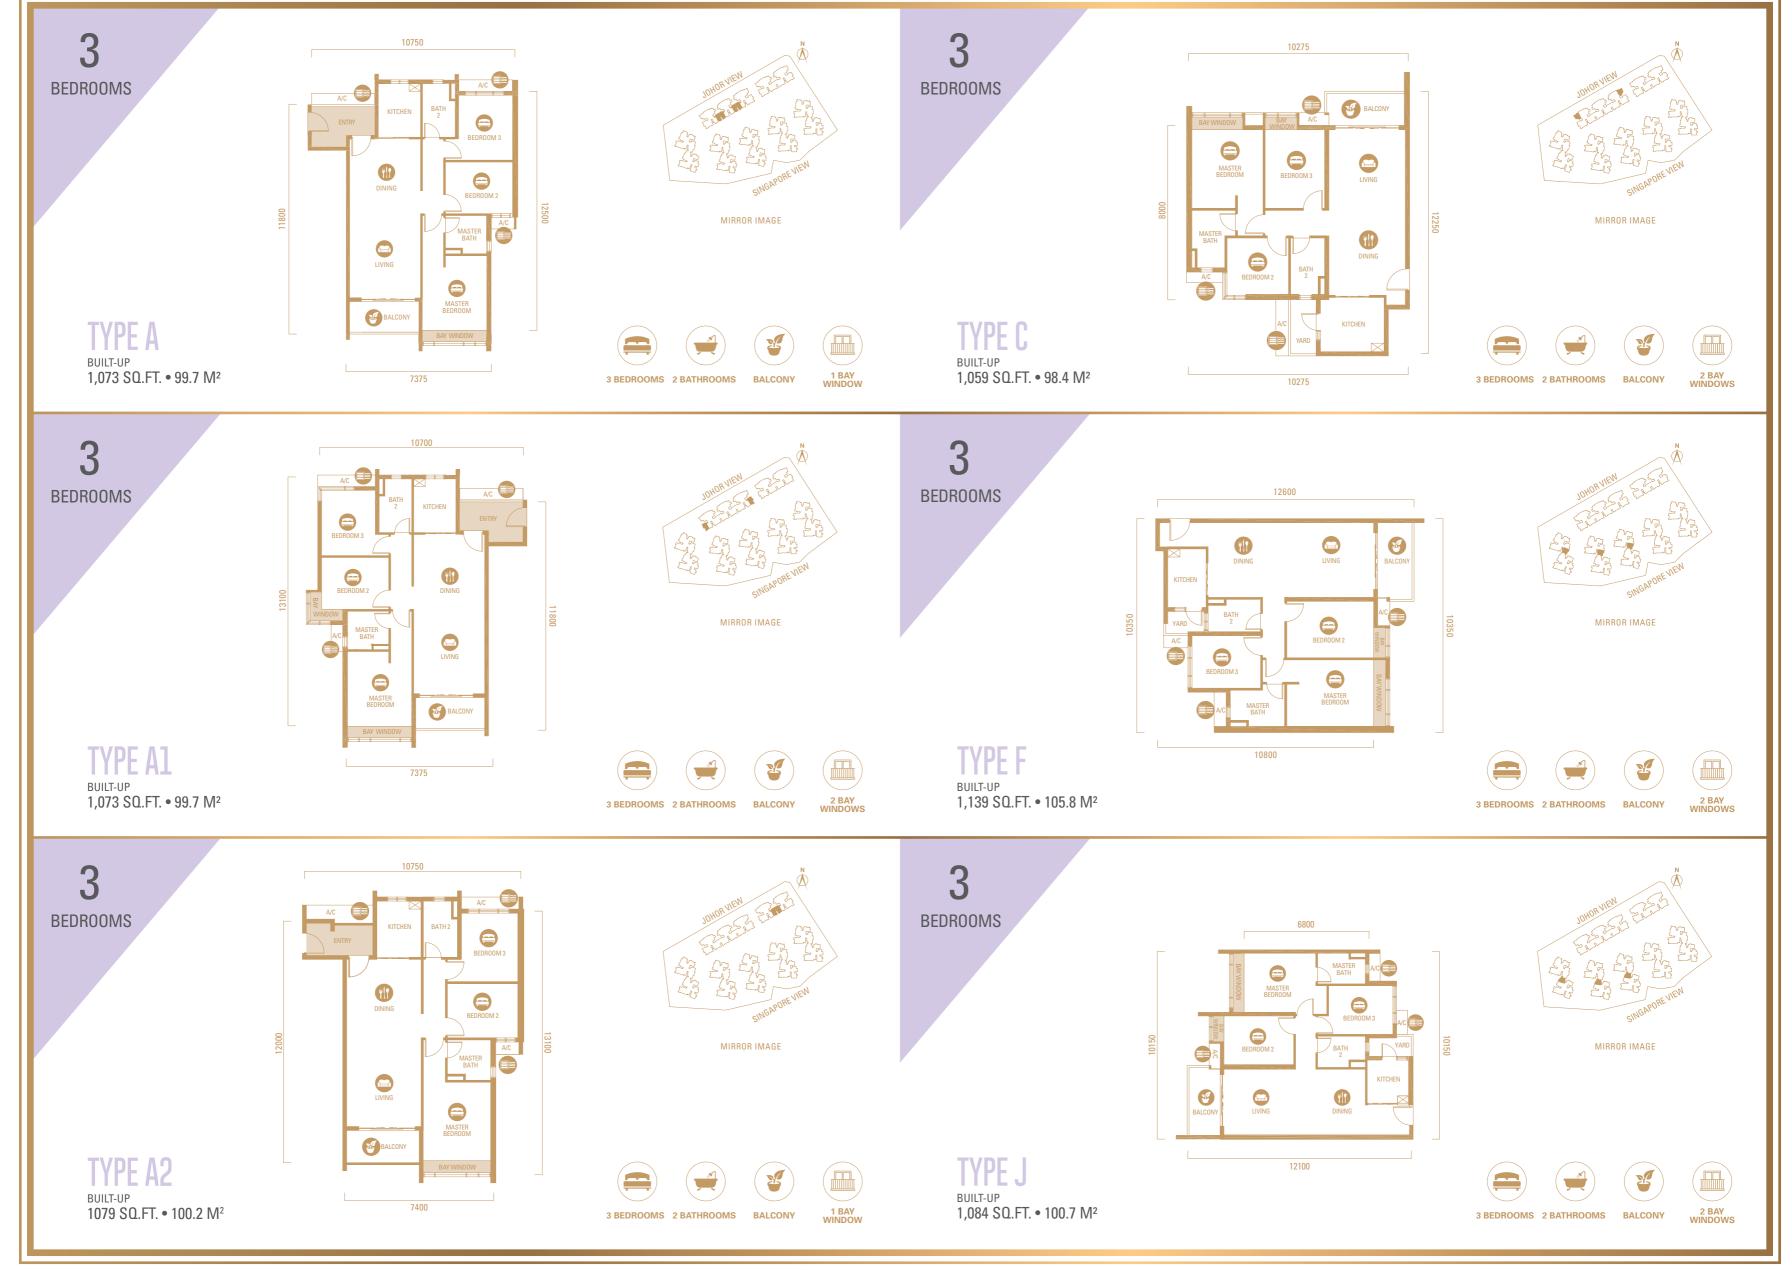

odium in Johor Bahru overlooking the Straits. Take time for yourself and leave your worries behind... explore the myriad of posh recreational facilities created just for you. Enjoy a fun afternoon family weekend here at R&F Princess Cove.



- 1 Entrance Hall
- 2 Surau (Prayer Room)
- Management Office
- 4 Reading Room
- 5 Apartment Lobby
- 6 Multi Purpose Hall
- 7 Child Care Center and Children's Playground
- Toilets (Male & Female)

- 9 Swimming Pool
- 10 Children Pool
- SPA/Sauna
- 12 Changing Rooms
- (13) Gymnasium
- 14 Squash Courts
- 15 Table Tennis Room and Area
- Billiard Room

- Games Room
- 18 Cafe
- 19 Events and Functions Room
- 20 Yoga Room
- 21 Playground
- Recreation Deck
- 23 Jogging Track









R&F\_PHASE1A\_Brochure
• Close Size: W24cmxH35cm • Open Size: W48cm xH35cm





## • Close Size: W24cmxH35cm • Open Size: W48cm xH35cm