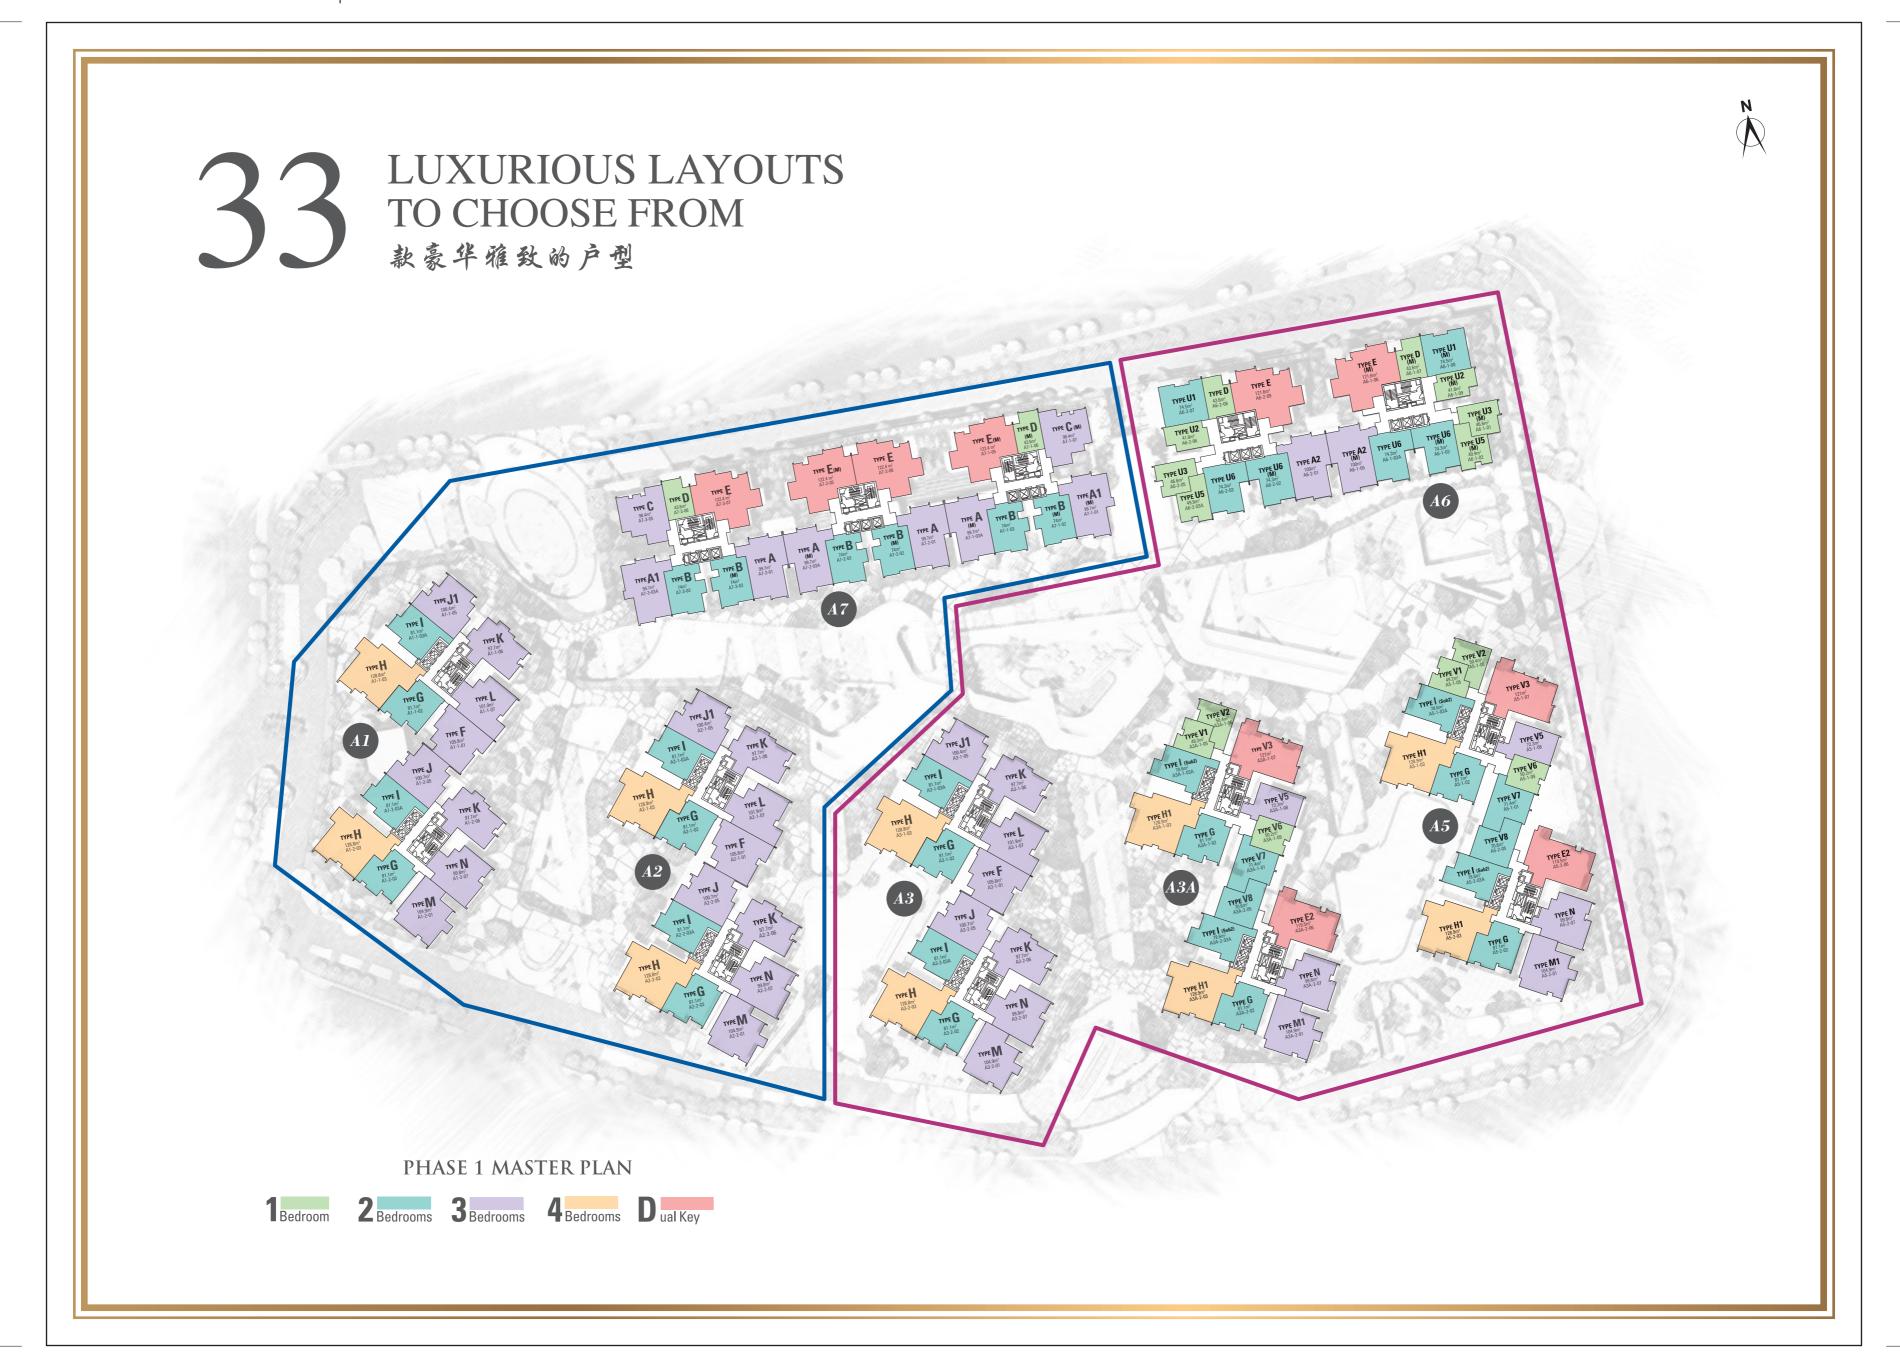

ry resort of the resident's only Skypark Clubhouse - one of the largest facilities podium in Johor Bahru overlooking the Straits. Take time for yourself and leave your worries behind... explore the myriad of posh recreational facilities created just for you. Enjoy a fun afternoon family weekend here at R&F Princess Cove.



- 1 Entrance Hall
- 2 Surau (Prayer Room)
- Management Office
- 4 Reading Room
- 5 Apartment Lobby
- 6 Multi Purpose Hall
- 7 Child Care Center and Children's Playground
- Toilets (Male & Female)

- 9 Swimming Pool
- 10 Children Pool
- SPA/Sauna
- 12 Changing Rooms
- (13) Gymnasium
- 14 Squash Courts
- 15 Table Tennis Room and Area
- Billiard Room

- Games Room
- 18 Cafe
- 19 Events and Functions Room
- 20 Yoga Room
- 21 Playground
- Recreation Deck
- 23 Jogging Track









R&F\_PHASE1A\_Brochure
• Close Size: W24cmxH35cm • Open Size: W48cm xH35cm





## • Close Size: W24cmxH35cm • Open Size: W48cm xH35cm