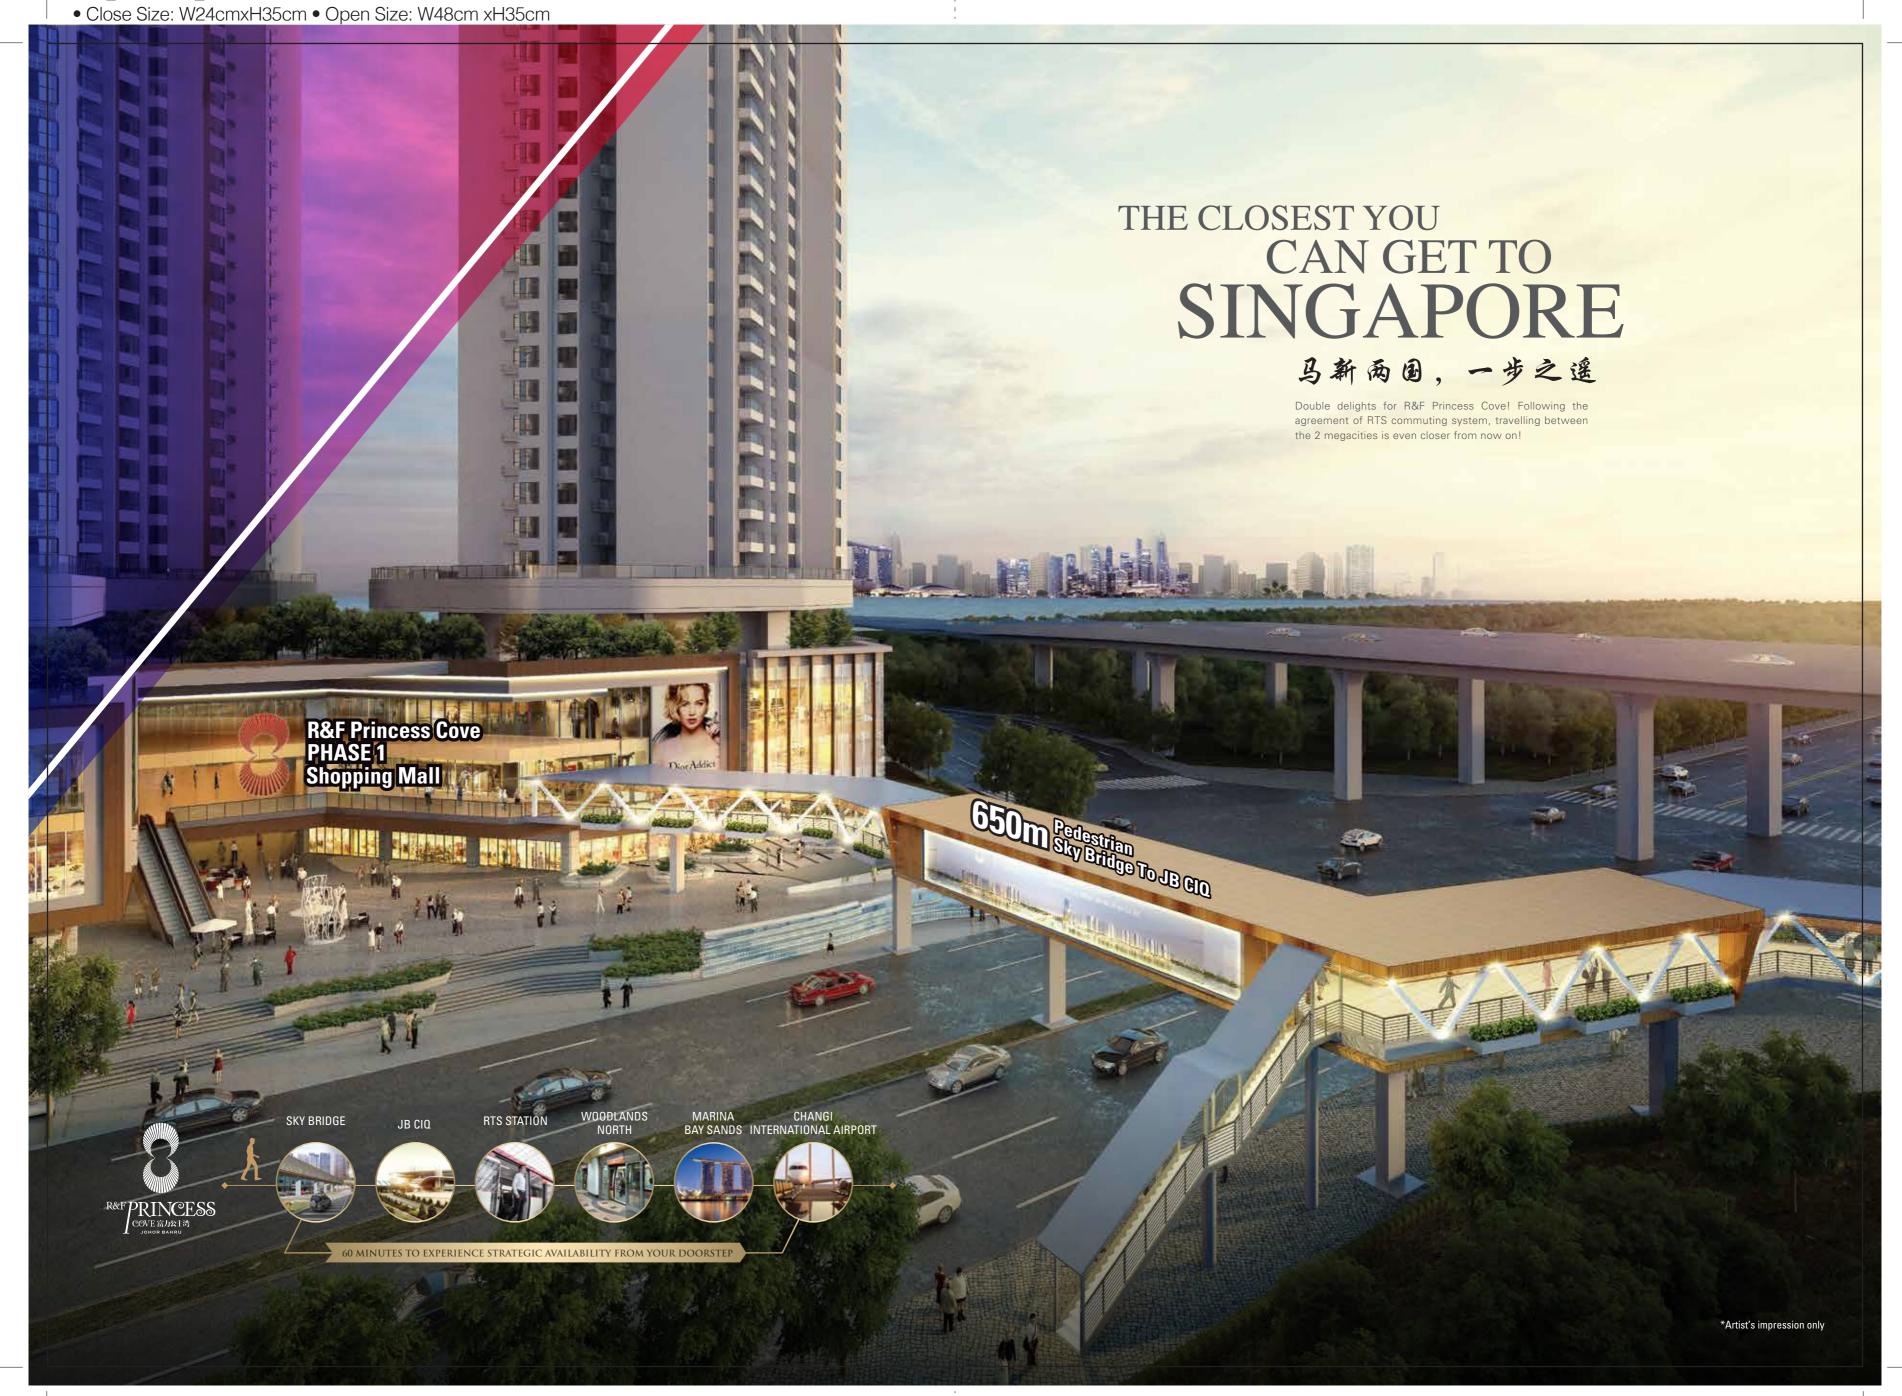

JB/U/2014/BGN/97 • Expected Completion Date: October 2017 • Land Tenure: Freehold • Land Encumbrance: Nil • Total No. of Units: 868 • Selling Price: RM 708, 130 (Min) • RM 1,726,706 (Max) • Built Up Area: 874 sqft (Min) • 1,391sqft (Max) • 15% Discount Bumiputera • Restriction In Interest: Nil • Every reasonable care has been taken in preparing this artwork. All measurements are approximate and illustrations are artist impressions only. All statements are approximate to the correct at this point of printing but not to be regarded as elements or representations of fact. This is an overseas investments carry additional financial, regulatory and legal risks, investors are advised to do the necessary checks and research on the investment beforehand.













HOLISTIC INTEGRATED LIFESTYLE



## SECURITY ASSURED, PEACE OF MIND ENSURED 先进的保安系统, 给予您安宁无忧的生活

Providing a safe, secure and private environment for homeowners is part and parcel of the lifestyle

encompassed by HOPSCA. Residents may rest assured knowing that they have a state-of-the-art Integrated Security and Safety Management System in place to ensure their security and well being at all times.







- Digital Visitor Management System with Visual Intercom
- Emergency call button linked to central security
- Smoke detector system in all homes
- Intelligent internal gas system

- CCTVs in all public areas with central monitoring
- Card-controlled access to Skypark and residences
- Separate distinct vehicular access for residents
- 3 levels dedicated residents' parking







## RECREATE YOUR **EXPERIENCES**

悠闲生活 全新