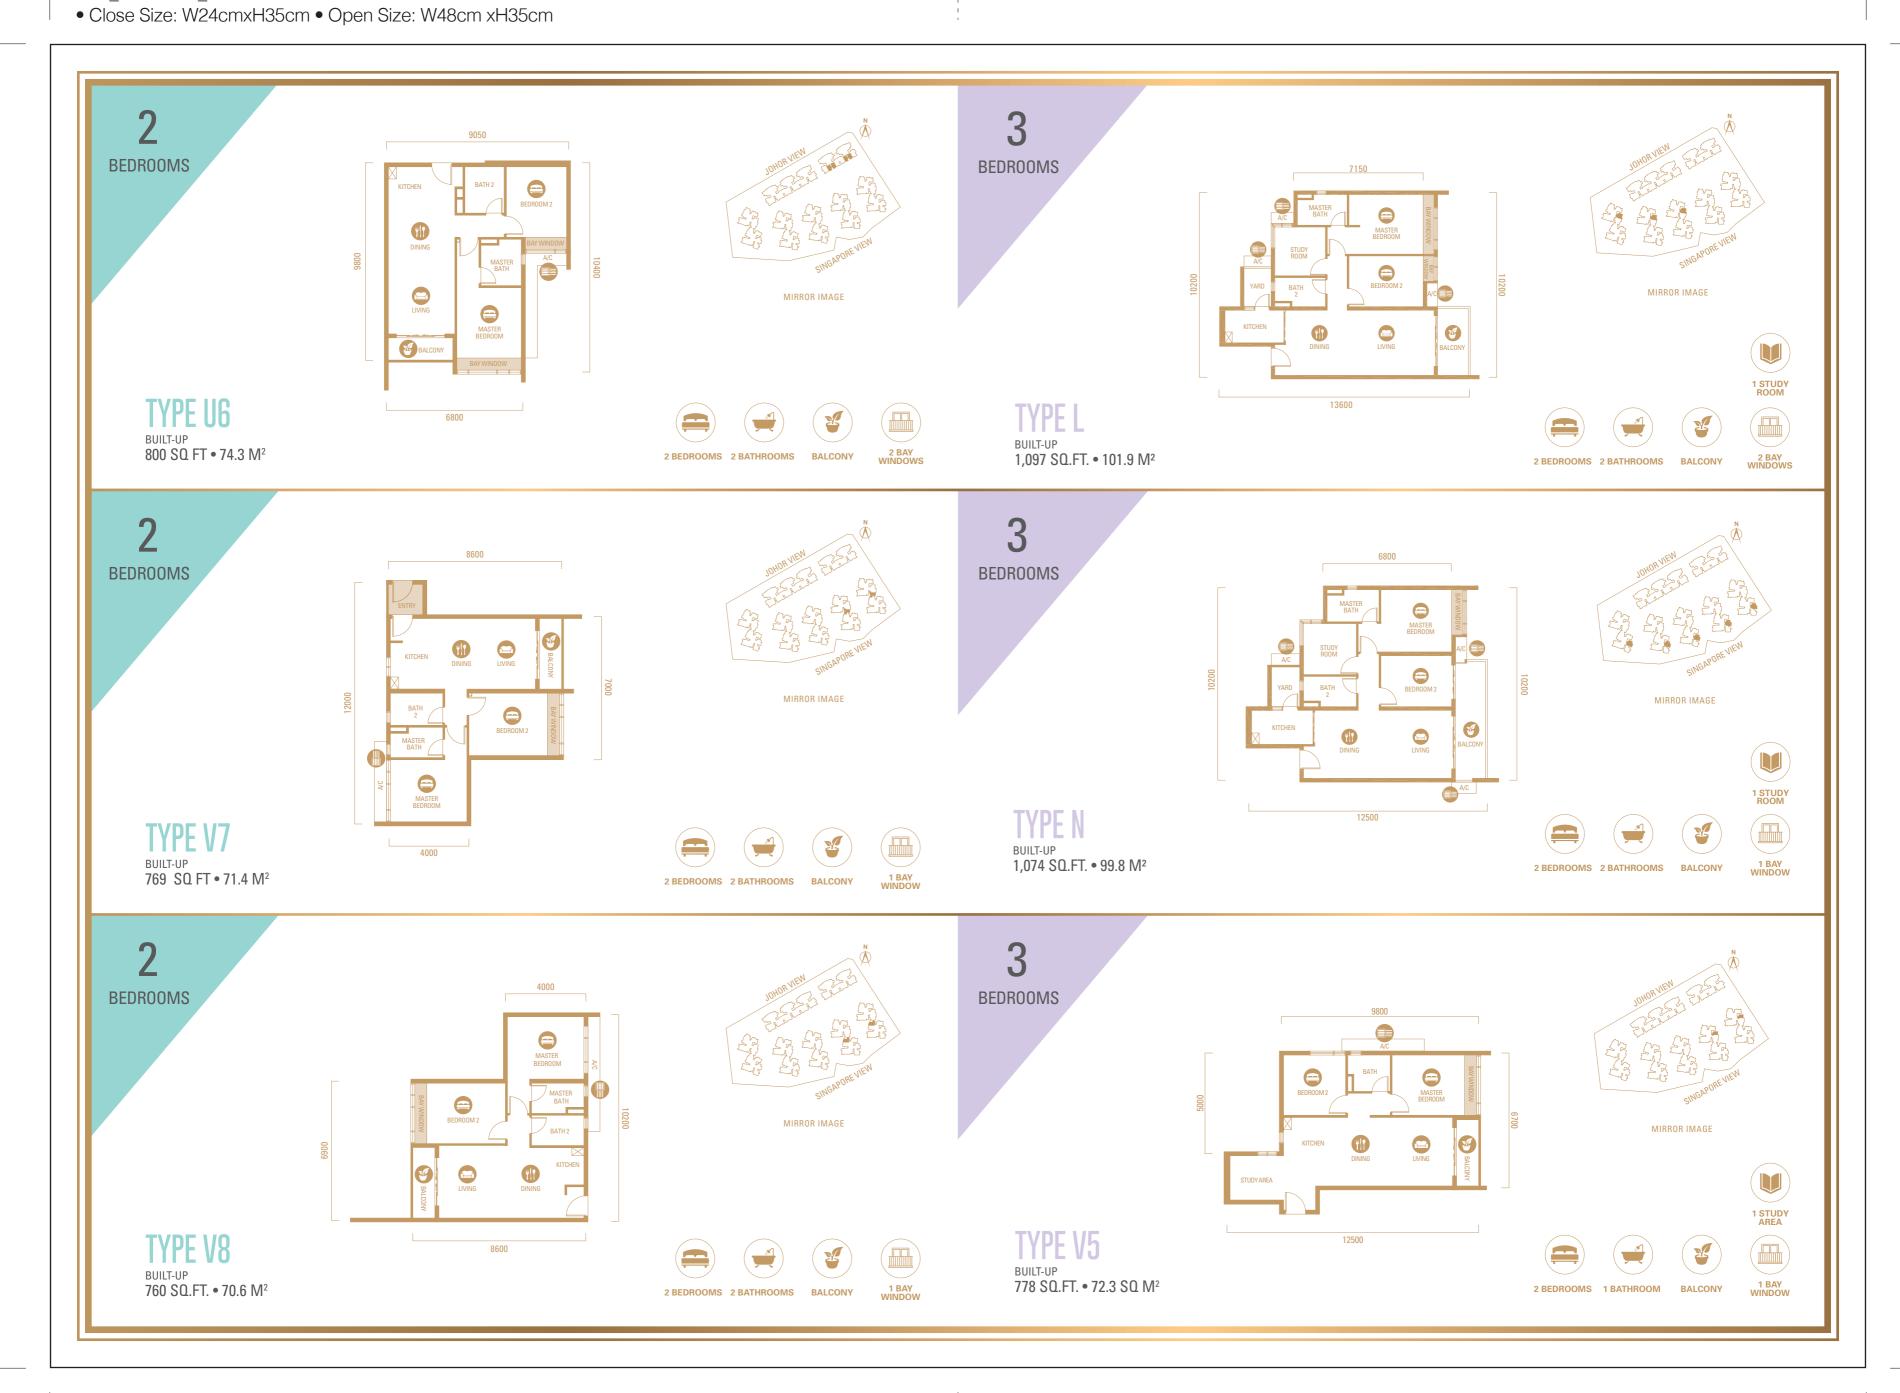

ort of the resident's only Skypark Clubhouse - one of the largest facilities podium in Johor Bahru overlooking the Straits. Take time for yourself and leave your worries behind... explore the myriad of posh recreational facilities created just for you. Enjoy a fun afternoon family weekend here at R&F Princess Cove.



- 1 Entrance Hall
- 2 Surau (Prayer Room)
- Management Office
- 4 Reading Room
- 5 Apartment Lobby
- 6 Multi Purpose Hall
- 7 Child Care Center and Children's Playground
- Toilets (Male & Female)

- 9 Swimming Pool
- 10 Children Pool
- SPA/Sauna
- 12 Changing Rooms
- (13) Gymnasium
- 14 Squash Courts
- 15 Table Tennis Room and Area
- Billiard Room

- Games Room
- 18 Cafe
- 19 Events and Functions Room
- 20 Yoga Room
- 21 Playground
- Recreation Deck
- 23 Jogging Track









R&F\_PHASE1A\_Brochure
• Close Size: W24cmxH35cm • Open Size: W48cm xH35cm





## • Close Size: W24cmxH35cm • Open Size: W48cm xH35cm