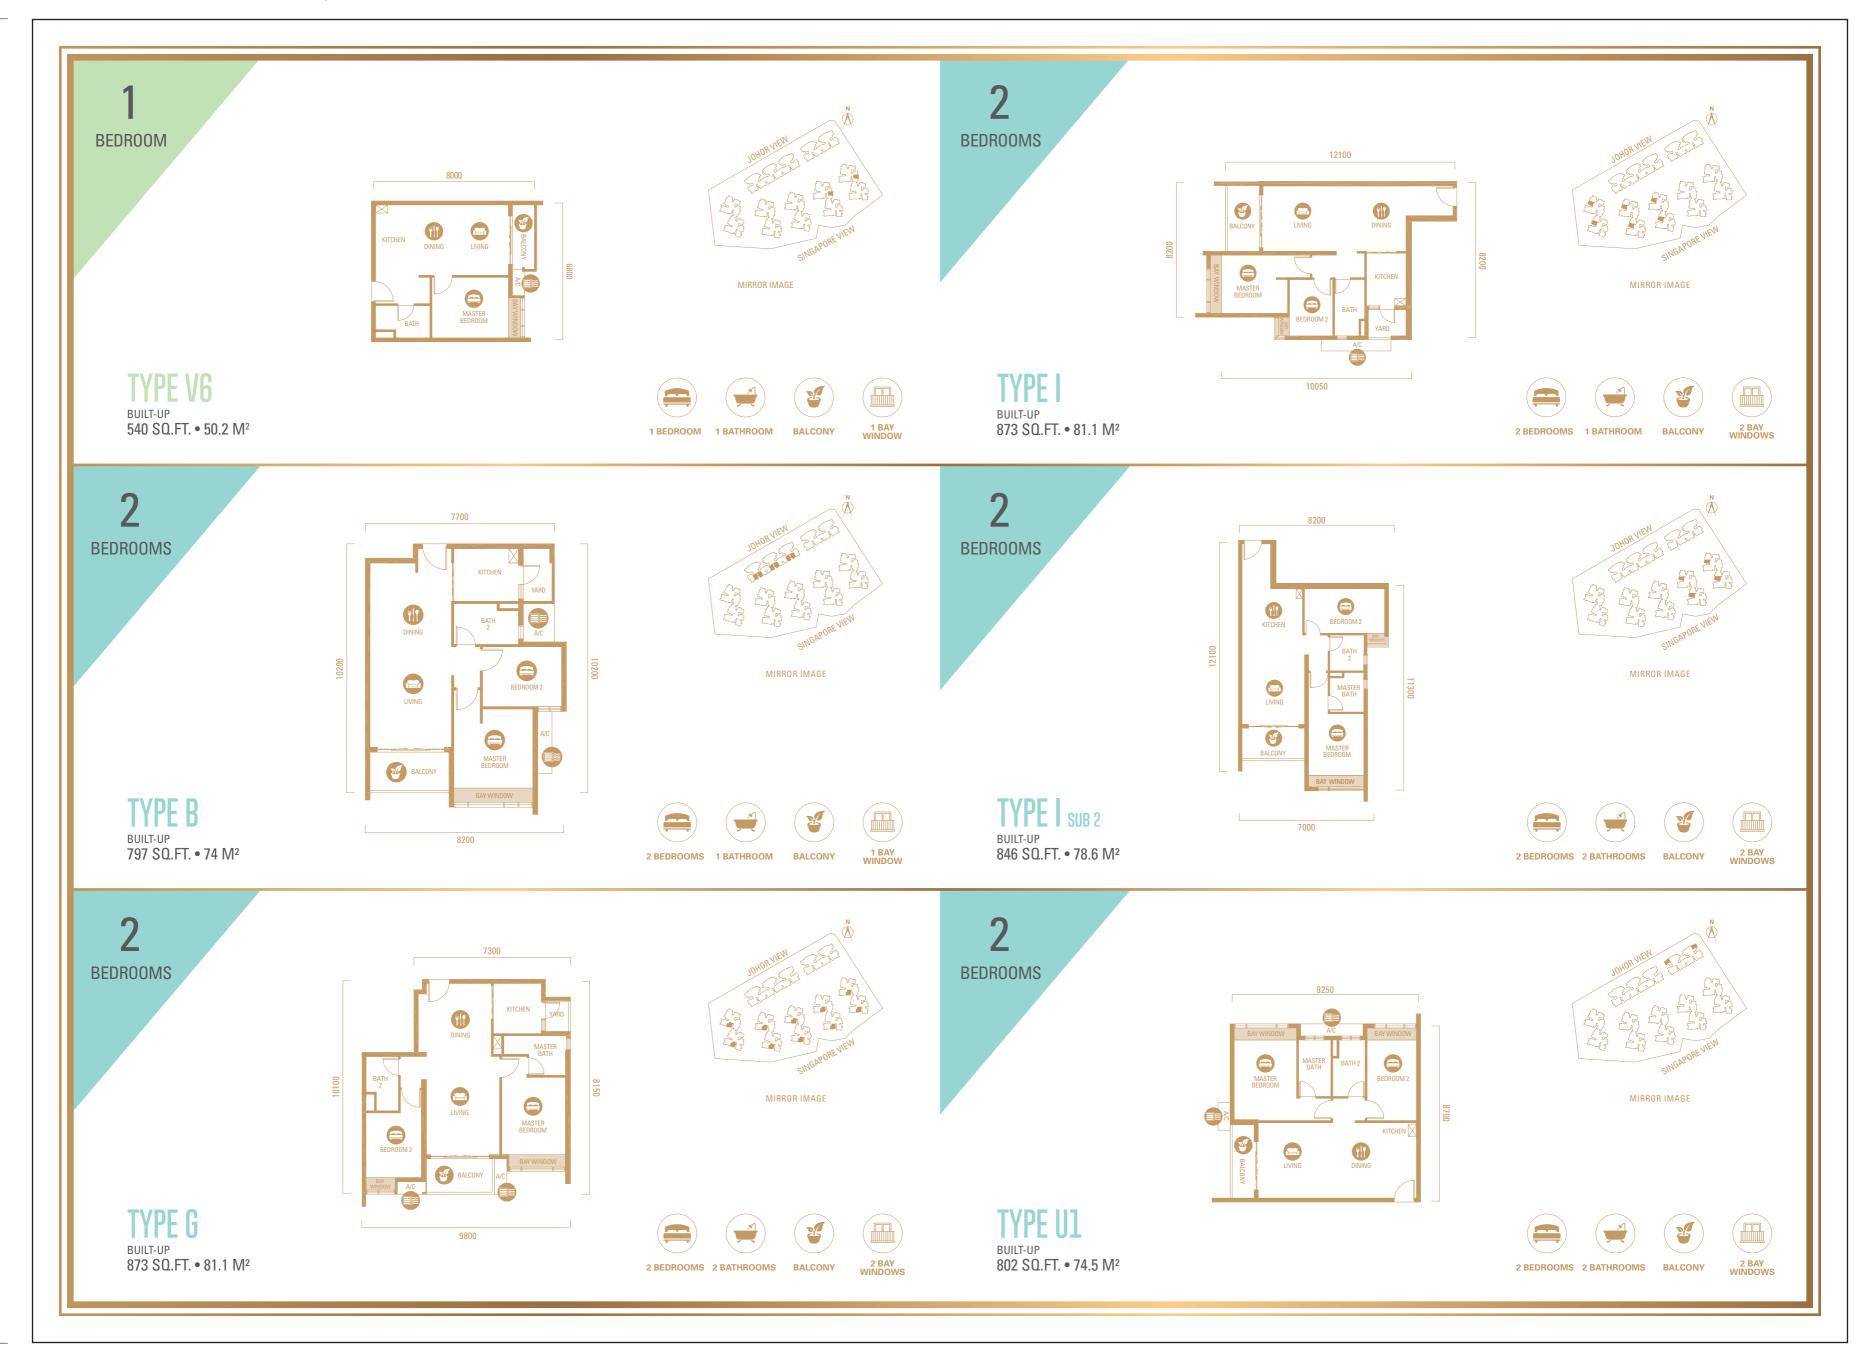

esort of the resident's only Skypark Clubhouse - one of the largest facilities podium in Johor Bahru overlooking the Straits. Take time for yourself and leave your worries behind... explore the myriad of posh recreational facilities created just for you. Enjoy a fun afternoon family weekend here at R&F Princess Cove.



- 1 Entrance Hall
- 2 Surau (Prayer Room)
- Management Office
- 4 Reading Room
- 5 Apartment Lobby
- 6 Multi Purpose Hall
- 7 Child Care Center and Children's Playground
- Toilets (Male & Female)

- 9 Swimming Pool
- 10 Children Pool
- SPA/Sauna
- 12 Changing Rooms
- (13) Gymnasium
- 14 Squash Courts
- 15 Table Tennis Room and Area
- Billiard Room

- Games Room
- 18 Cafe
- 19 Events and Functions Room
- 20 Yoga Room
- 21 Playground
- Recreation Deck
- 23 Jogging Track









R&F\_PHASE1A\_Brochure
• Close Size: W24cmxH35cm • Open Size: W48cm xH35cm





## • Close Size: W24cmxH35cm • Open Size: W48cm xH35cm