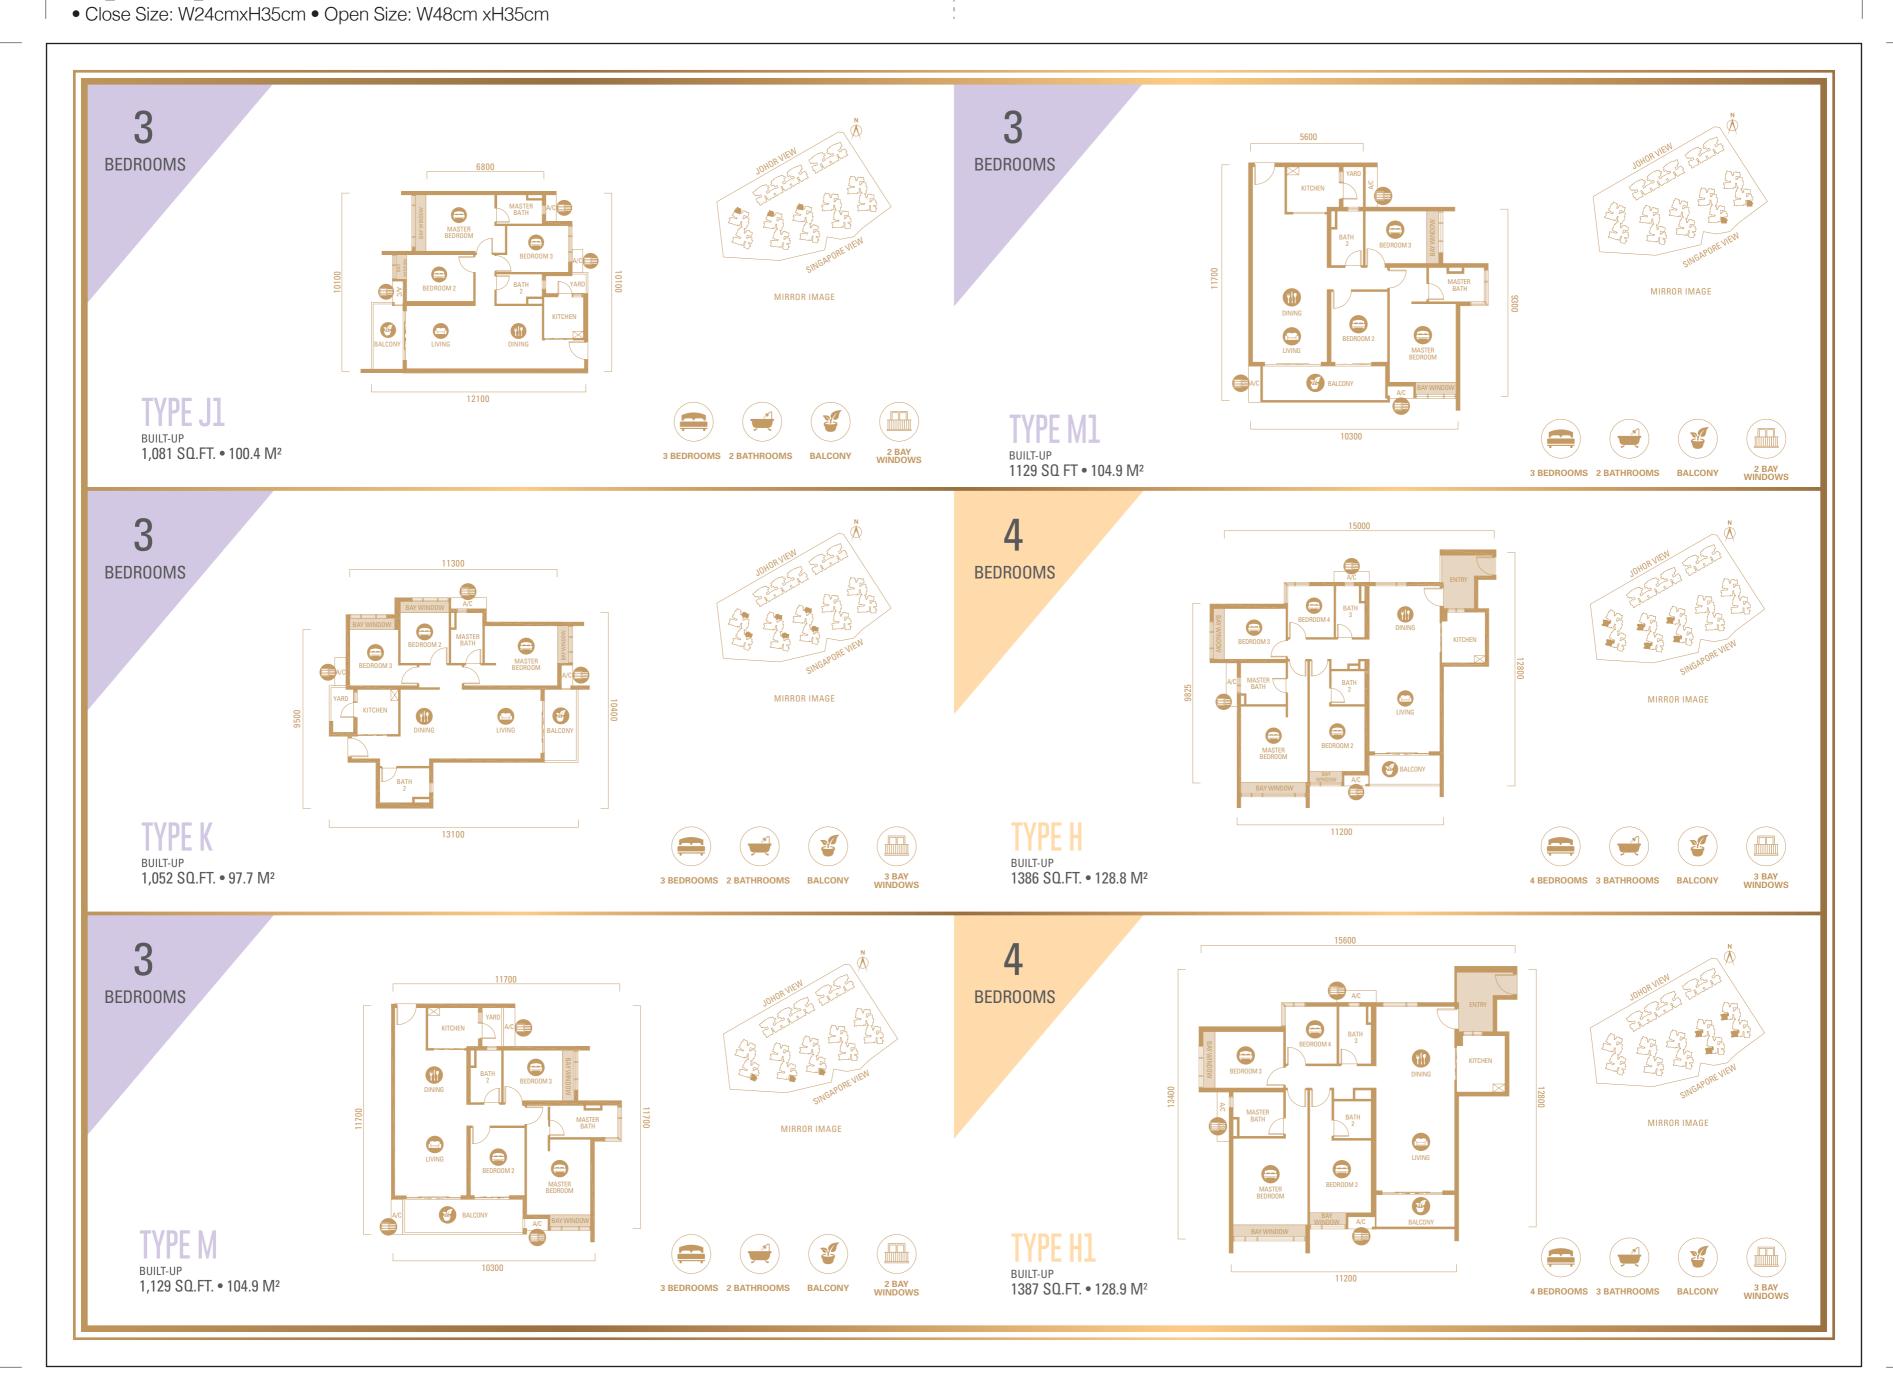

ium in Johor Bahru overlooking the Straits. Take time for yourself and leave your worries behind... explore the myriad of posh recreational facilities created just for you. Enjoy a fun afternoon family weekend here at R&F Princess Cove.



- 1 Entrance Hall
- 2 Surau (Prayer Room)
- Management Office
- 4 Reading Room
- 5 Apartment Lobby
- 6 Multi Purpose Hall
- 7 Child Care Center and Children's Playground
- Toilets (Male & Female)

- 9 Swimming Pool
- 10 Children Pool
- SPA/Sauna
- 12 Changing Rooms
- (13) Gymnasium
- 14 Squash Courts
- 15 Table Tennis Room and Area
- Billiard Room

- Games Room
- 18 Cafe
- 19 Events and Functions Room
- 20 Yoga Room
- 21 Playground
- Recreation Deck
- 23 Jogging Track









R&F\_PHASE1A\_Brochure
• Close Size: W24cmxH35cm • Open Size: W48cm xH35cm





## • Close Size: W24cmxH35cm • Open Size: W48cm xH35cm