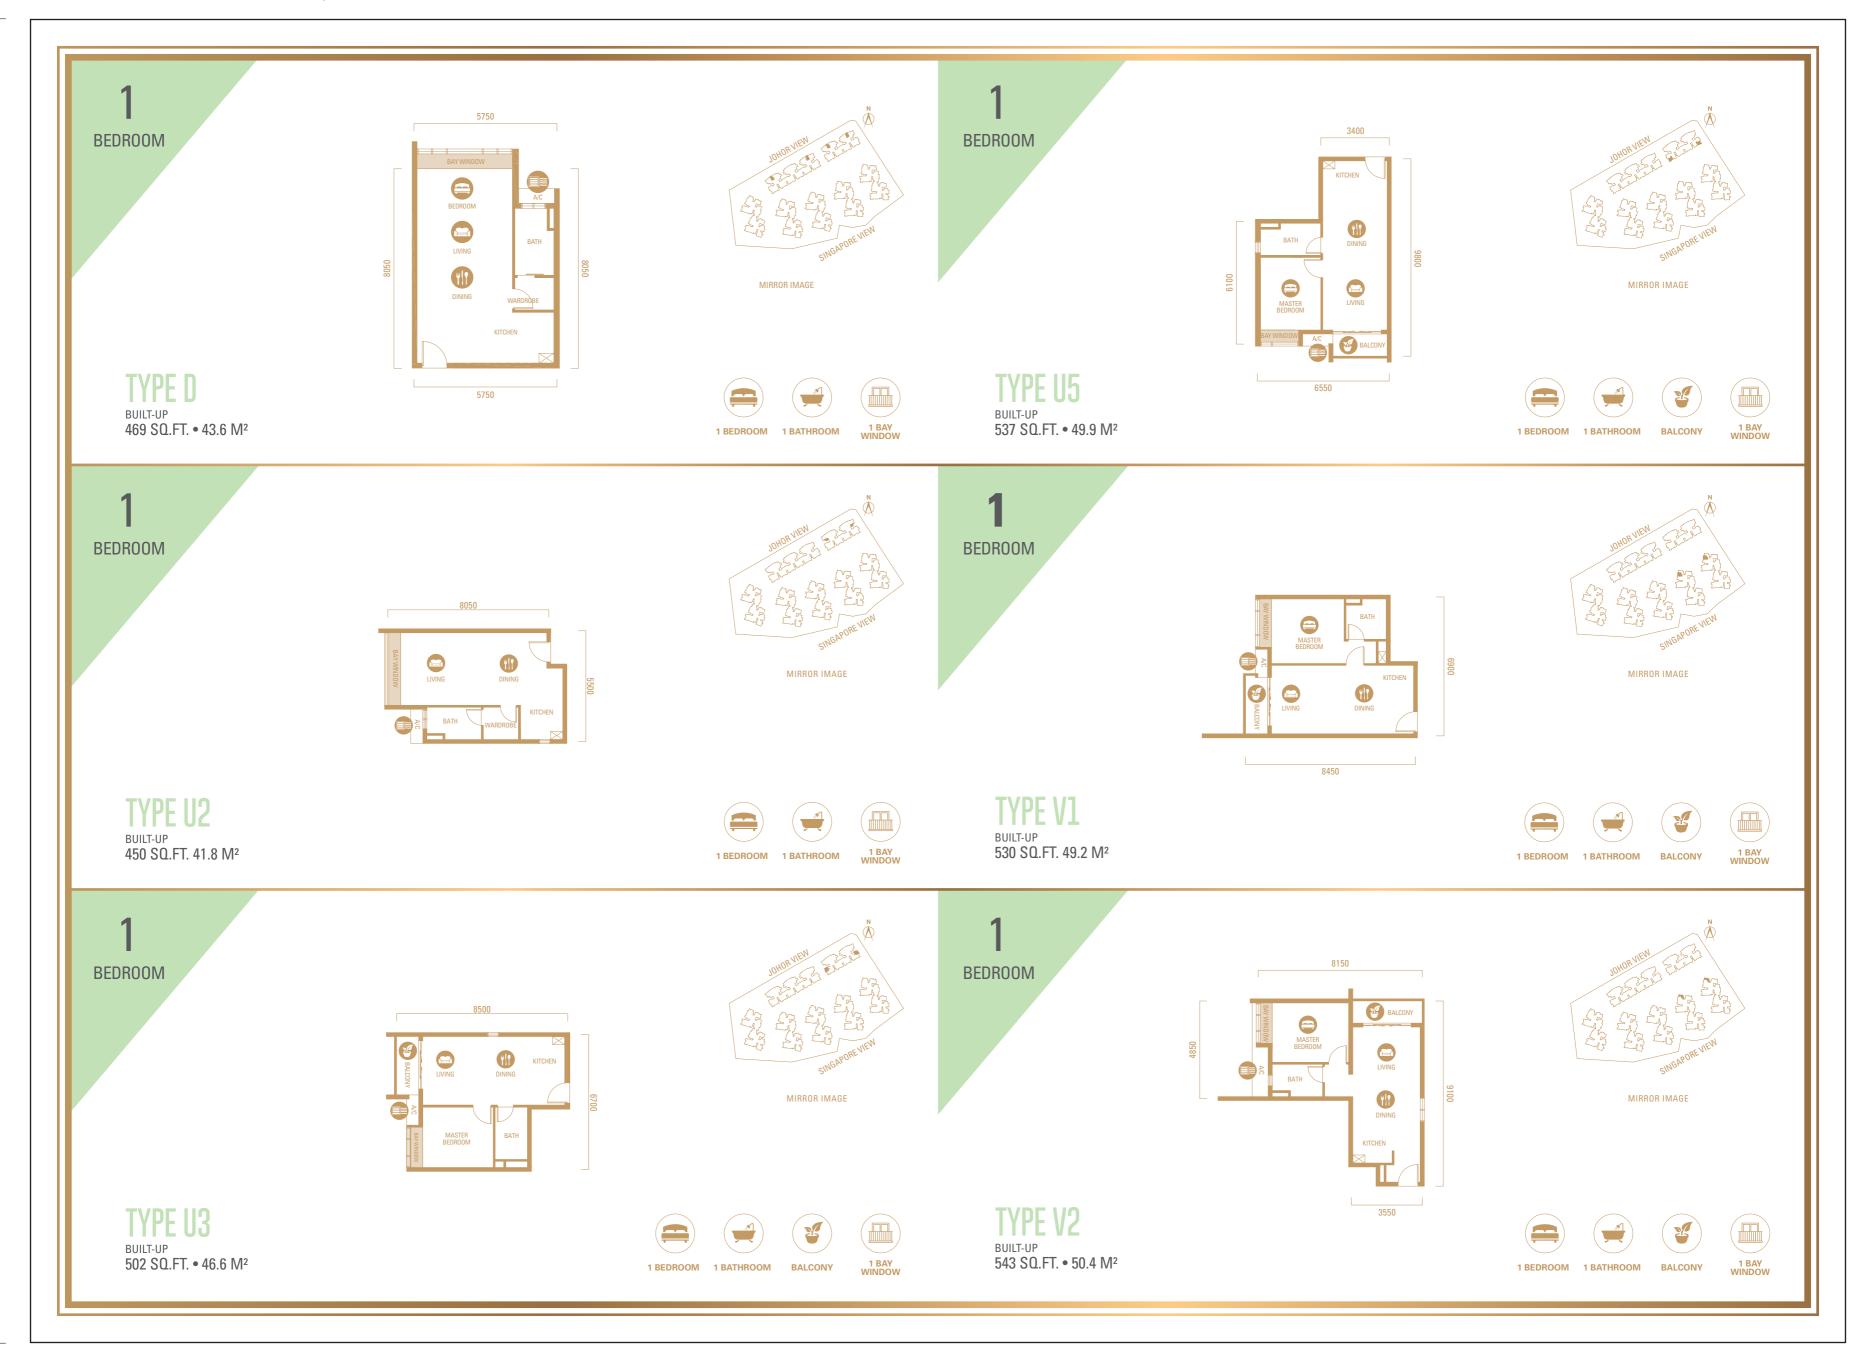

resort of the resident's only Skypark Clubhouse - one of the largest facilities podium in Johor Bahru overlooking the Straits. Take time for yourself and leave your worries behind... explore the myriad of posh recreational facilities created just for you. Enjoy a fun afternoon family weekend here at R&F Princess Cove.



- 1 Entrance Hall
- 2 Surau (Prayer Room)
- Management Office
- 4 Reading Room
- 5 Apartment Lobby
- 6 Multi Purpose Hall
- 7 Child Care Center and Children's Playground
- Toilets (Male & Female)

- 9 Swimming Pool
- 10 Children Pool
- SPA/Sauna
- 12 Changing Rooms
- (13) Gymnasium
- 14 Squash Courts
- 15 Table Tennis Room and Area
- Billiard Room

- Games Room
- 18 Cafe
- 19 Events and Functions Room
- 20 Yoga Room
- 21 Playground
- Recreation Deck
- 23 Jogging Track









R&F\_PHASE1A\_Brochure
• Close Size: W24cmxH35cm • Open Size: W48cm xH35cm





## • Close Size: W24cmxH35cm • Open Size: W48cm xH35cm