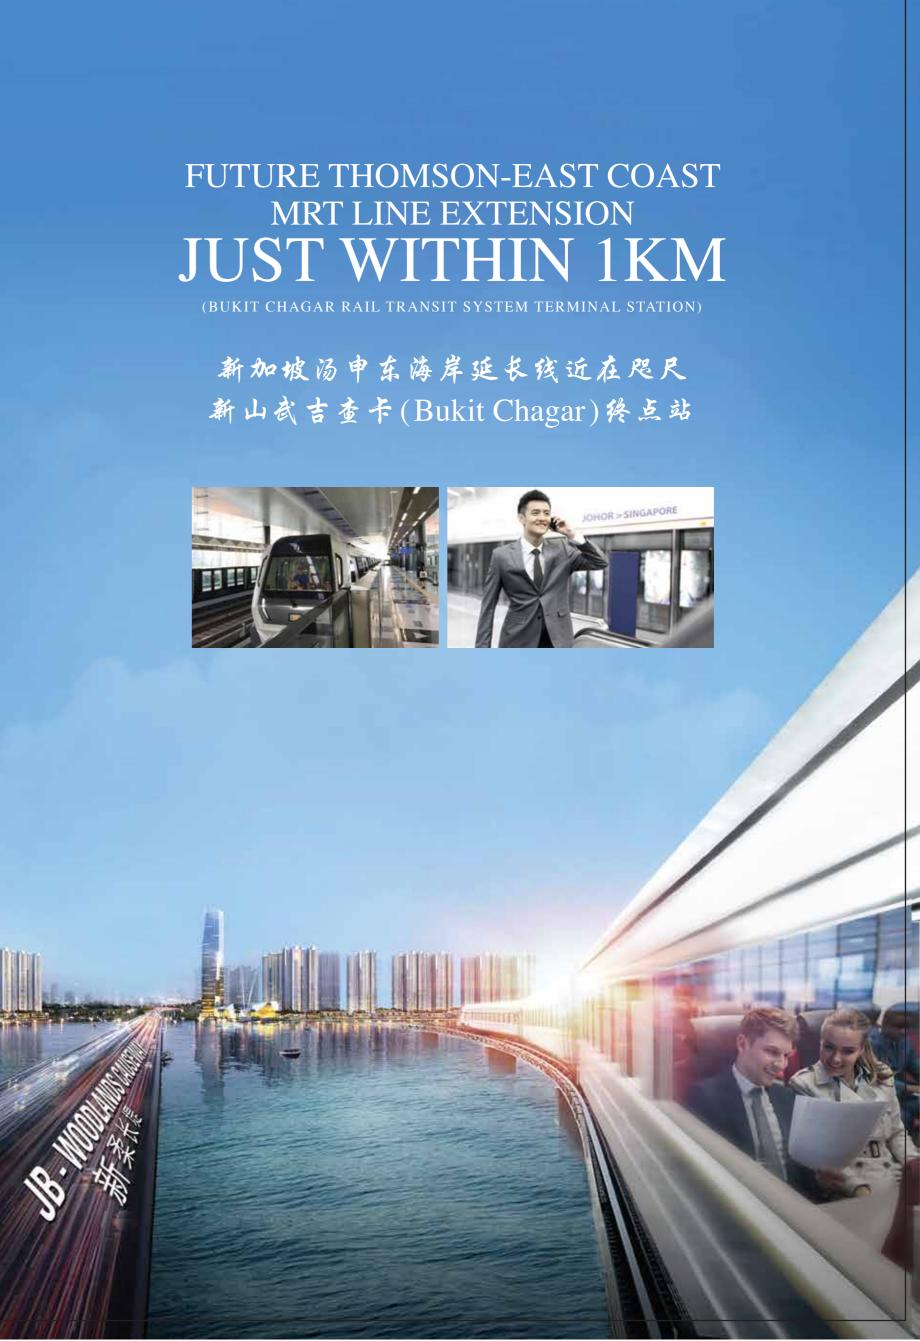

uilding Plan Reference Number: MBJB/U/2014/BGN/97 • Expected Completion Date: October 2017 • Land Tenure: Freehold • Land Encumbrance: Nil • Total No. of Units: 868 • Selling Price: RM 708, 130 (Min) • RM 1,726,706 (Max) • Built Up Area: 874 sqft (Min) • 1,391sqft (Max) • 15% Discount Bumiputera • Restriction In Interest: Nil • Every reasonable care has been taken in preparing this artwork. All measurements are approximate and illustrations are artist impressions only. All statements are approximate to the correct at this point of printing but not to be regarded as elements or representations of fact. This is an overseas investments carry additional financial, regulatory and legal risks, investors are advised to do the necessary checks and research on the investment beforehand.













HOLISTIC INTEGRATED LIFESTYLE



## SECURITY ASSURED, PEACE OF MIND ENSURED 先进的保安系统, 给予您安宁无忧的生活

Providing a safe, secure and private environment for homeowners is part and parcel of the lifestyle

encompassed by HOPSCA. Residents may rest assured knowing that they have a state-of-the-art Integrated Security and Safety Management System in place to ensure their security and well being at all times.







- Digital Visitor Management System with Visual Intercom
- Emergency call button linked to central security
- Smoke detector system in all homes
- Intelligent internal gas system

- CCTVs in all public areas with central monitoring
- Card-controlled access to Skypark and residences
- Separate distinct vehicular access for residents
- 3 levels dedicated residents' parking







## RECRE