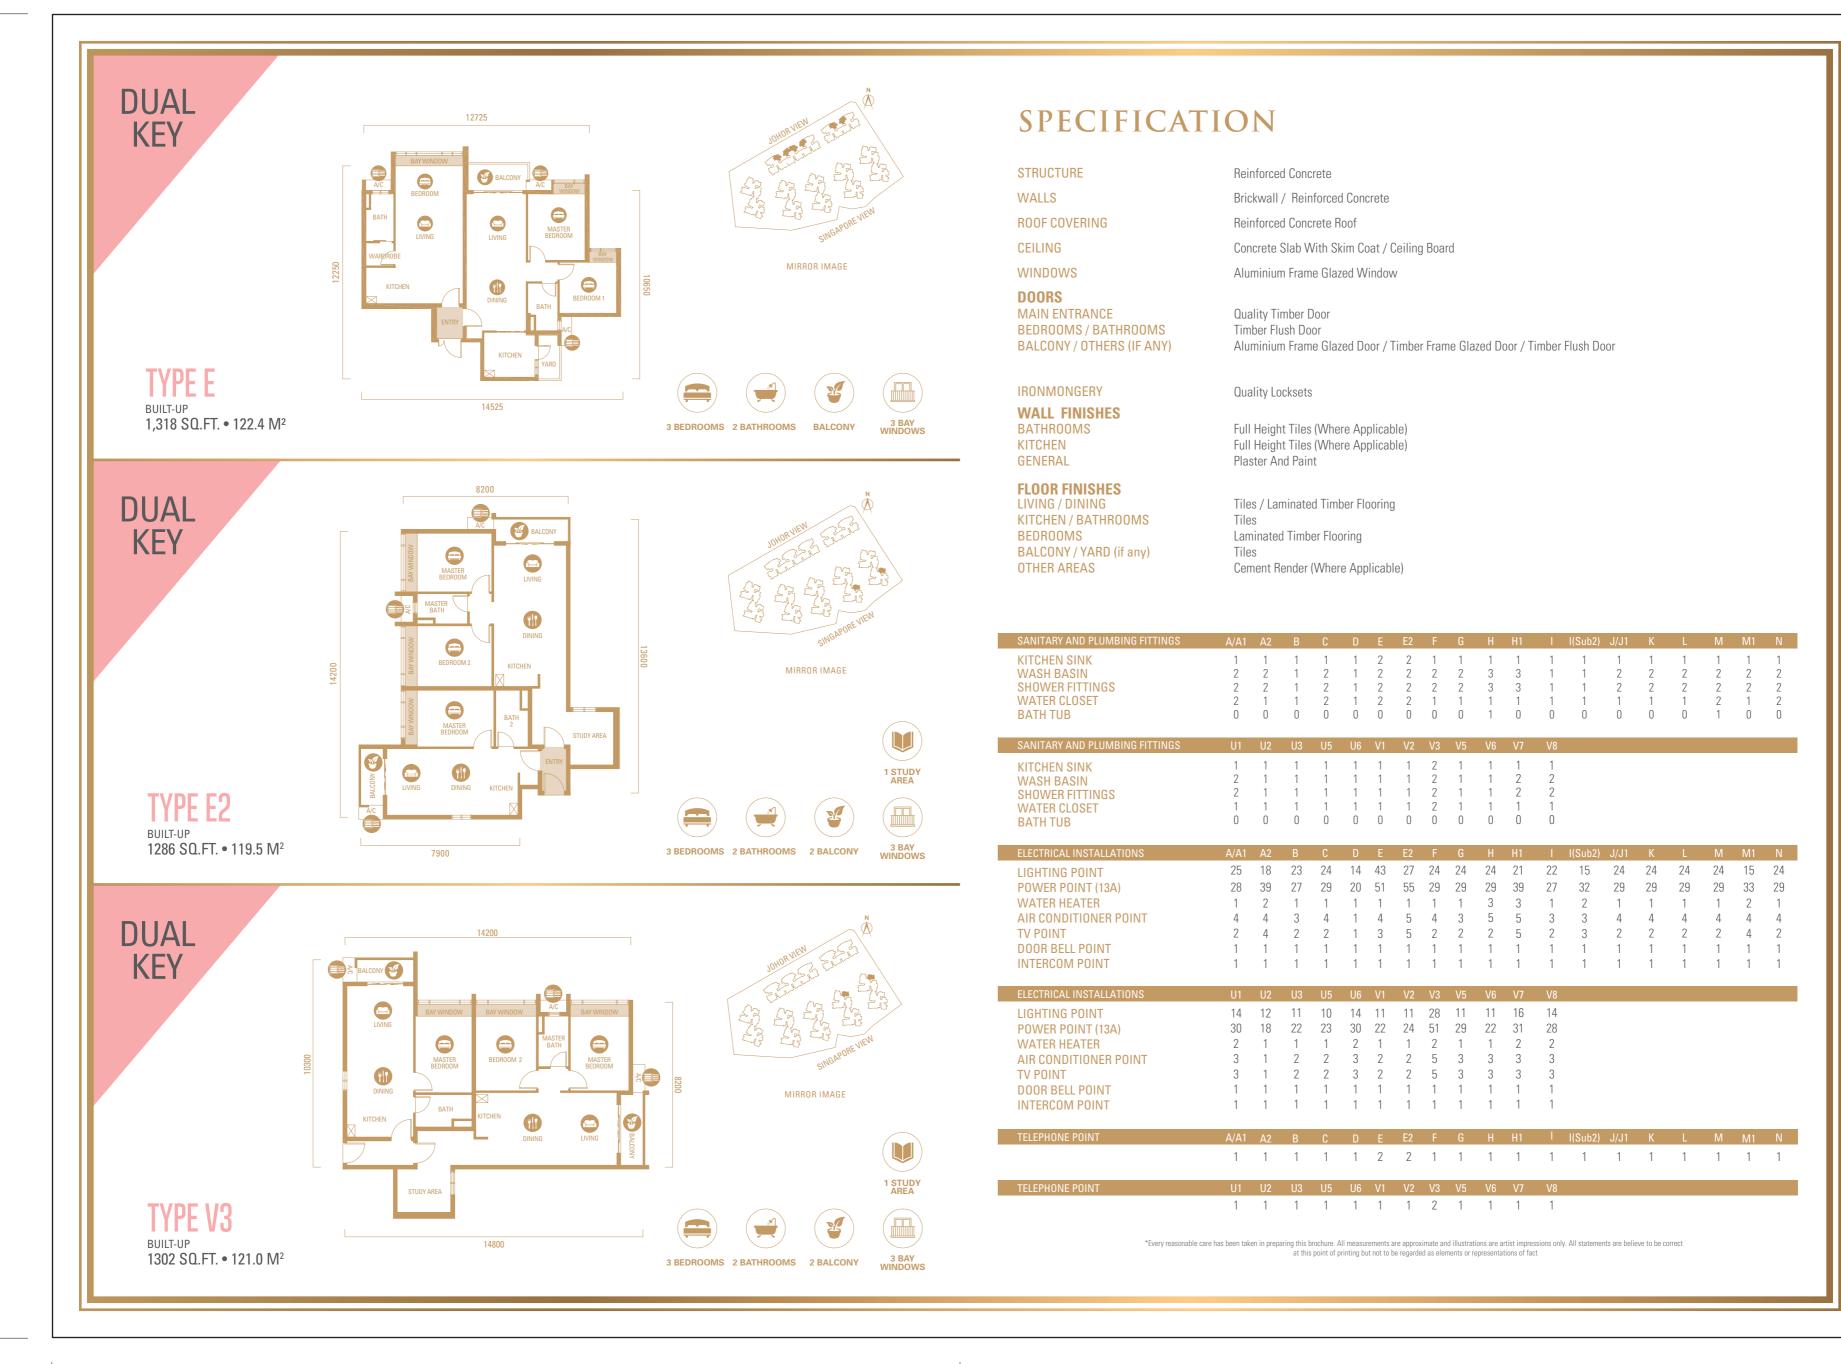

yourself and leave your worries behind... explore the myriad of posh recreational facilities created just for you. Enjoy a fun afternoon family weekend here at R&F Princess Cove.



- 1 Entrance Hall
- 2 Surau (Prayer Room)
- Management Office
- 4 Reading Room
- 5 Apartment Lobby
- 6 Multi Purpose Hall
- 7 Child Care Center and Children's Playground
- Toilets (Male & Female)

- 9 Swimming Pool
- 10 Children Pool
- SPA/Sauna
- 12 Changing Rooms
- (13) Gymnasium
- 14 Squash Courts
- 15 Table Tennis Room and Area
- Billiard Room

- Games Room
- 18 Cafe
- 19 Events and Functions Room
- 20 Yoga Room
- 21 Playground
- Recreation Deck
- 23 Jogging Track









R&F\_PHASE1A\_Brochure
• Close Size: W24cmxH35cm • Open Size: W48cm xH35cm





## • Close Size: W24cmxH35cm • Open Size: W48cm xH35cm