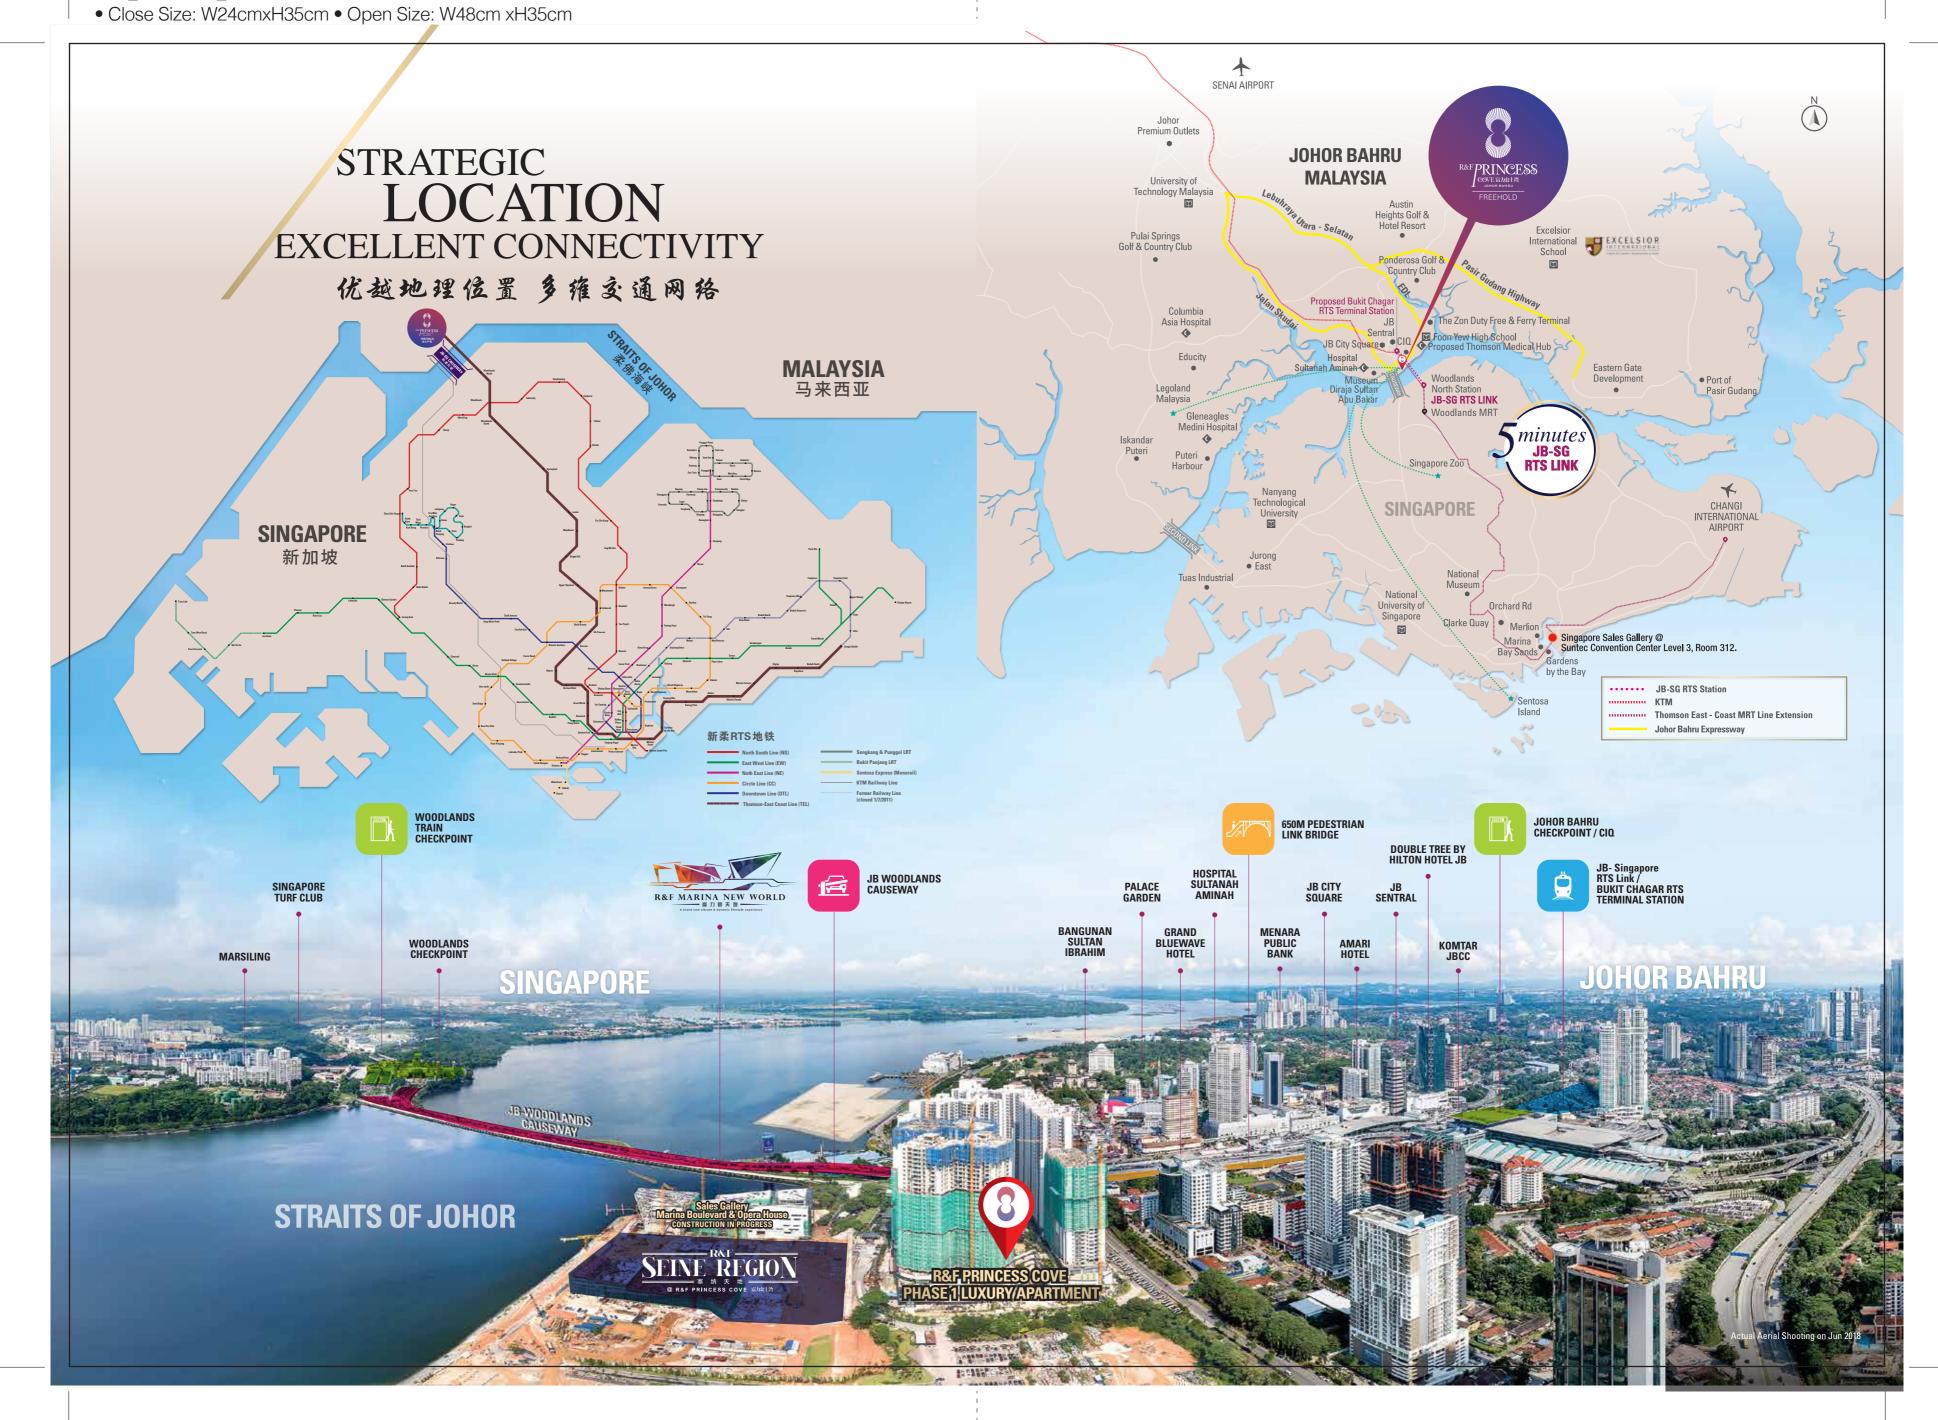

• Building Plan Reference Number: MBJB/U/2014/BGN/97 • Expected Completion Date: October 2017 • Land Tenure: Freehold • Land Encumbrance: Nil • Total No. of Units: 868 • Selling Price: RM 708, 130 (Min) • RM 1,726,706 (Max) • Built Up Area: 874 sqft (Min) • 1,391sqft (Max) • 15% Discount Bumiputera • Restriction In Interest: Nil • Every reasonable care has been taken in preparing this artwork. All measurements are approximate and illustrations are artist impressions only. All statements are approximate to the correct at this point of printing but not to be regarded as elements or representations of fact. This is an overseas investments carry additional financial, regulatory and legal risks, investors are advised to do the necessary checks and research on the investment beforehand.













HOLISTIC INTEGRATED LIFESTYLE



## SECURITY ASSURED, PEACE OF MIND ENSURED 先进的保安系统, 给予您安宁无忧的生活

Providing a safe, secure and private environment for homeowners is part and parcel of the lifestyle

encompassed by HOPSCA. Residents may rest assured knowing that they have a state-of-the-art Integrated Security and Safety Management System in place to ensure their security and well being at all times.







- Digital Visitor Management System with Visual Intercom
- Emergency call button linked to central security
- Smoke detector system in all homes
- Intelligent internal gas system

- CCTVs in all public areas with central monitoring
- Card-controlled access to Skypark and residences
- Separate distinct vehicular access for residents
- 3 levels dedicated residents' parking







## R